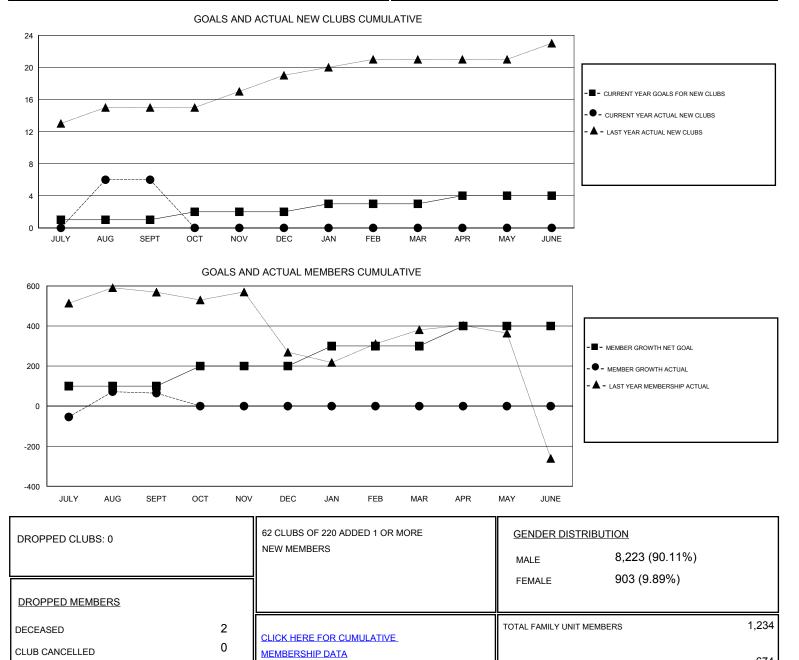

## District 324A2

Results as of: 9/30/2019

| GMT:                                                        | LOCATION INDIA   |                  |                  |                                                             |                          |                    | GMT CA             |
|-------------------------------------------------------------|------------------|------------------|------------------|-------------------------------------------------------------|--------------------------|--------------------|--------------------|
| Clubs<br>RESULTS FOR 2019-2020                              |                  |                  |                  | Members<br>RESULTS FOR 2019-2020                            |                          |                    |                    |
|                                                             |                  |                  |                  |                                                             |                          |                    |                    |
| JULY/AUG/SEPT<br>OCT/NOV/DEC<br>JAN/FEB/MAR<br>APR/MAY/JUNE | 1<br>1<br>1<br>1 | 6<br>0<br>0<br>0 | 0<br>0<br>0<br>0 | JULY/AUG/SEPT<br>OCT/NOV/DEC<br>JAN/FEB/MAR<br>APR/MAY/JUNE | 100<br>100<br>100<br>100 | 381<br>0<br>0<br>0 | 289<br>0<br>0<br>0 |